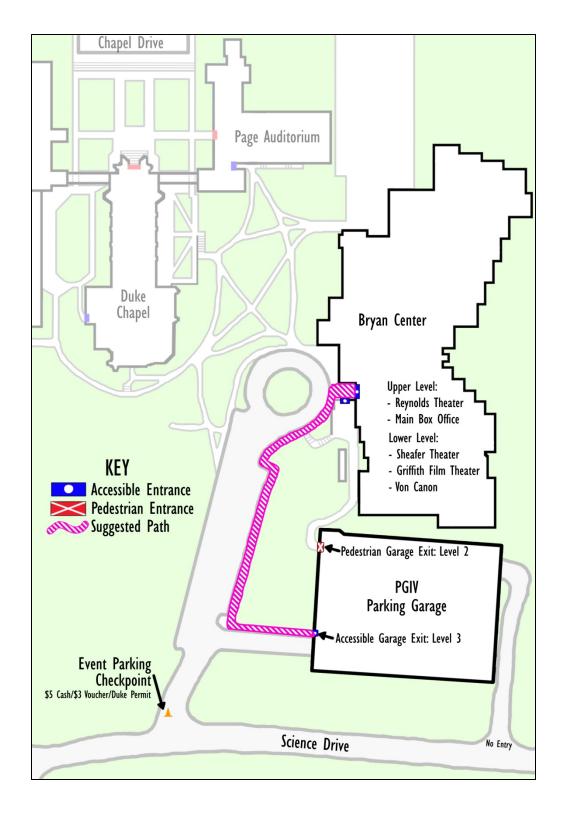

## Directions to Reynolds Theater From Accessible Parking

## **From Inside Parking Garage IV**

- 1. Take the elevator in the north east corner of the garage to Level 3 and exit near the Parking Booth.
- 2. Follow the sidewalk toward the first building on your right. This is the Bryan Center.
- 3. Enter the set of doors into the Bryan Center.
- 4. The Box Office is immediately inside these doors.
- 5. To access Reynolds Theater, continue past the Box Office and the circular information desk. The entrance to Reynolds Theater is on the right.

## From Accessible Parking Spots Near the Parking Circle

- 1. From the parking circle, enter the set of doors into the building on the right. This is the Bryan Center.
- 2. The Box Office is immediately inside these doors.
- 3. To access Reynolds Theater, continue past the Box Office and the circular information desk. The entrance to Reynolds Theater is on the right.