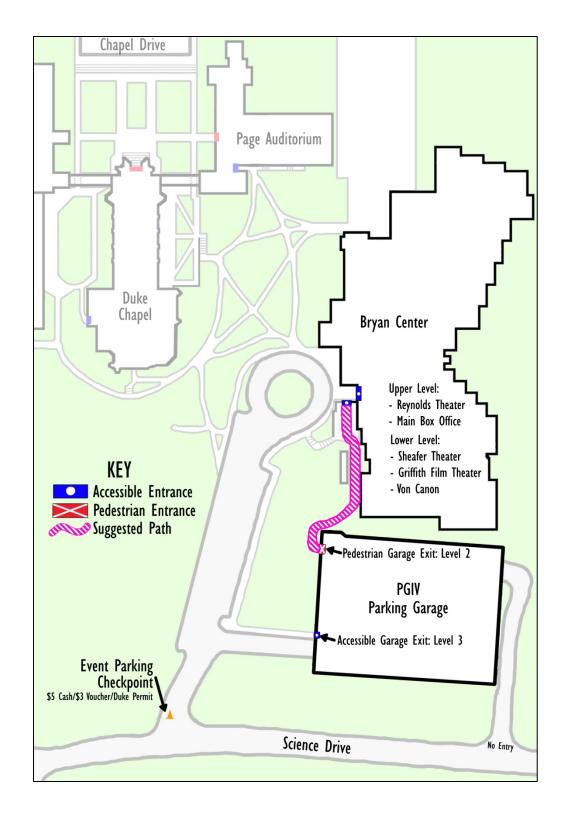

## Directions to Griffith Film Theater From Accessible Parking

## **From Inside Parking Garage IV**

- 1. Take the elevator in the north east corner of the garage to Level 2 and exit through the glass doors to your right.
- 2. Follow the sidewalk path and enter the double set of doors straight ahead. This is the Bryan Center
- 3. Continue past the ATMs and turn to the right.
- 4. The entrance to Griffith Film Theater is on your right just past the Concession Stand.

## From Accessible Parking Spots Near the Parking Circle

- 1. From the parking circle, enter the set of doors into the building on the right. This is the Bryan Center.
- 2. Pass the Main Box Office and the circular information desk. Continue across the lobby until you reach a small hallway.
- 3. Take the elevator in this hallway to Level 2.
- 4. Exit the elevator to the right.
- 5. The entrance to Griffith Film Theater is to your left, across from the Concession Stand.