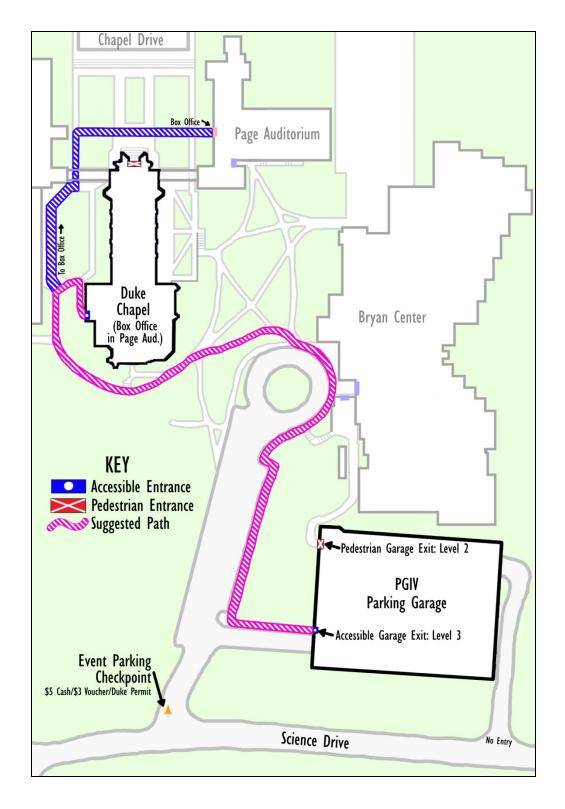

## Directions to Duke Chapel From Accessible Parking

## From Inside Parking Garage IV

- 1. Take the elevator in the north east corner of the garage to Level 3 and exit near the Parking Booth.
- 2. Follow the sidewalk around the parking circle.
- 3. Locate the sidewalk which runs uphill from the parking circle to the rear of Duke Chapel.
- 4. Follow this sidewalk behind the Duke Chapel.
- 5. Take a right between Duke Chapel and the Divinity Building.
- 6. The wheelchair ramp for Duke Chapel will be visible to your right.

## From Accessible Parking Spots Near the Parking Circle

- 1. Follow the sidewalk around the parking circle.
- 2. Locate the sidewalk which runs uphill from the parking circle to the rear of Duke Chapel.
- 3. Follow this sidewalk behind the Duke Chapel.
- 4. Take a right between Duke Chapel and the Divinity Building.
- 5. The wheelchair ramp for Duke Chapel will be visible to your right.

## To Reach the Box Office

- For shows ticketed by Duke University Box Office, will call and ticket sales can be found in the Page Auditorium Box Office.
- 2. To reach the Box Office, pass the entry to the wheelchair ramp & continue through the archway.
- 3. Turn right toward Page Auditorium.
- 4. Enter the double doors. The Box Office will be inside, to the left of the Balcony doors.